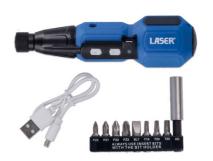

## **Electric Screwdriver Set 11pc**

Inline handled quick chuck electric screwdriver with 8, 1/4"D bits, bit holder and charging cable. Initial torque using electric power only is set to 3Nm to prevent over-tightening of screw fixings.

## **Additional Information**

- 8 x 1/4"D bits: PzDrive Pz0, Pz1, Pz2, Pz3; Flat 7mm; Torx® T15, T20, T25. Length: 25mm. Manufactured from chrome vanadium.
- Includes quick chuck. Bit holder takes any 1/4" shank bits. Bits only for use with the bit holder included.
- Li-ion 3.6V 900MAH USB rechargeable battery. Charge time: 60 mins, operating time: 40 mins (approx). Red light charging, green light fully charged.
- Torque: 3Nm (electric), 15Nm (manual). Rotational speed (no load): 280rpm.
- Includes USB charging cable. LED light automatically comes on when in use. Rubber coated handle for increased comfort & grip. CE & UKCA compliant.