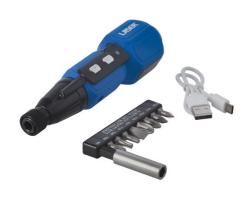

## **Electric Screwdriver Set 11pc**

Inline handled quick chuck electric screwdriver with 8, 1/4"D bits, bit holder and charging cable. Initial torque using electric power only is set to 3Nm to prevent over-tightening of screw fixings.

## **Additional Information**

- 8 x 1/4"D bits: PzDrive Pz0, Pz1, Pz2, Pz3; Flat 7mm; Torx® T15, T20, T25. Length: 25mm. Manufactured from chrome vanadium.
- Includes quick chuck. Bit holder takes any 1/4" shank bits. Bits only for use with the bit holder included.
- Li-ion 3.6V 900MAH USB rechargeable battery. Charge time: 60 mins, operating time: 40 mins (approx). Red light charging, green light fully charged.
- Torque: 3Nm (electric), 15Nm (manual). Rotational speed (no load): 280rpm.
- Includes USB charging cable. LED light automatically comes on when in use. Rubber coated handle for increased comfort & grip. CE & UKCA compliant.