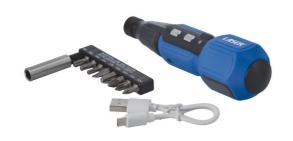

## **Electric Screwdriver Set 11pc**

Inline handled quick chuck electric screwdriver with 8, 1/4"D bits, bit holder and charging cable. Initial torque using electric power only is set to 3Nm to prevent over-tightening of screw fixings.

## **Additional Information**

- 8 x 1/4"D bits: PzDrive Pz0, Pz1, Pz2, Pz3; Flat 7mm; Torx® T15, T20, T25. Length: 25mm. Manufactured from chrome vanadium.
- Includes quick chuck. Bit holder takes any 1/4" shank bits. Bits only for use with the bit holder included.
- Li-ion 3.6V 900MAH USB rechargeable battery. Charge time: 60 mins, operating time: 40 mins (approx). Red light charging, green light fully charged.
- Torque: 3Nm (electric), 15Nm (manual). Rotational speed (no load): 280rpm.
- Includes USB charging cable. LED light automatically comes on when in use. Rubber coated handle for increased comfort & grip. CE & UKCA compliant.