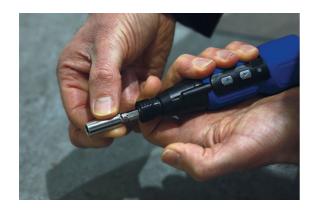

## **Electric Screwdriver Set 11pc**

Inline handled quick chuck electric screwdriver with 8, 1/4"D bits, bit holder and charging cable. Initial torque using electric power only is set to 3Nm to prevent over-tightening of screw fixings.

## **Additional Information**

- 8 x 1/4"D bits: PzDrive Pz0, Pz1, Pz2, Pz3; Flat 7mm; Torx® T15, T20, T25. Length: 25mm. Manufactured from chrome vanadium.
- Includes quick chuck. Bit holder takes any 1/4" shank bits. Bits only for use with the bit holder included.
- Li-ion 3.6V 900MAH USB rechargeable battery. Charge time: 60 mins, operating time: 40 mins (approx). Red light charging, green light fully charged.
- Torque: 3Nm (electric), 15Nm (manual). Rotational speed (no load): 280rpm.
- Includes USB charging cable. LED light automatically comes on when in use. Rubber coated handle for increased comfort & grip. CE & UKCA compliant.