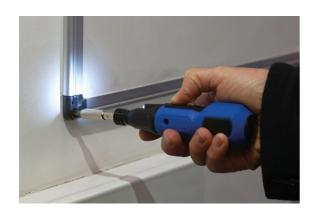

## **Electric Screwdriver Set 11pc**

Inline handled quick chuck electric screwdriver with 8, 1/4"D bits, bit holder and charging cable. Initial torque using electric power only is set to 3Nm to prevent over-tightening of screw fixings.