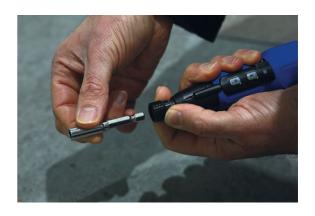

## **Electric Screwdriver Set 11pc**

Inline handled quick chuck electric screwdriver with 8, 1/4"D bits, bit holder and charging cable. Initial torque using electric power only is set to 3Nm to prevent over-tightening of screw fixings.