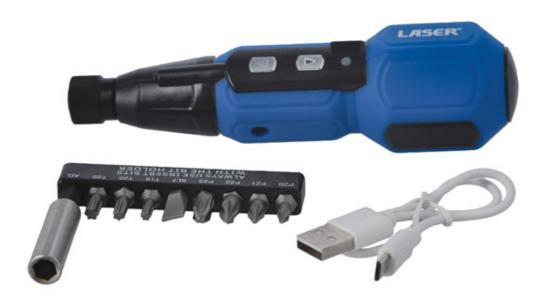

## **Electric Screwdriver Set 11pc**

Inline handled quick chuck electric screwdriver with 8, 1/4"D bits, bit holder and charging cable. Initial torque using electric power only is set to 3Nm to prevent over-tightening of screw fixings.

## **Additional Information**

- 8 x 1/4"D bits: PzDrive Pz0, Pz1, Pz2, Pz3; Flat 7mm; Torx® T15, T20, T25. Length: 25mm. Manufactured from chrome vanadium.
- Includes quick chuck. Bit holder takes any 1/4" shank bits. Bits only for use with the bit holder included.
- Li-ion 3.6V 900MAH USB rechargeable battery. Charge time: 60 mins, operating time: 40 mins (approx). Red light charging, green light fully charged.
- Torque: 3Nm (electric), 15Nm (manual). Rotational speed (no load): 280rpm.
- Includes USB charging cable. LED light automatically comes on when in use. Rubber coated handle for increased comfort & grip. CE & UKCA compliant.